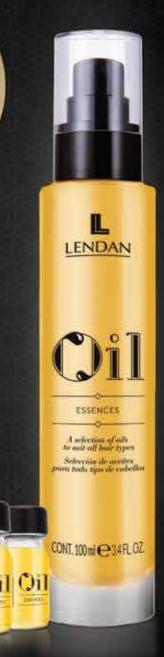

### A selection of oils to suit all hair types

A selection of the most beneficial hair oils from each of the continents like Tsubaki oil, extracted from the Camellia Japonica which has an anti-aging effect on the hair and boosts strength and vigor. Argan oil, the liquid gold from Morocco, illuminates and leaves hair shiny and soft. 'Meadowfoam seed' oil originating from California hydrates even the driest hair. European sourced Wheat Germ oil protects the hair from ageing and hydrates from the root and Macadamia oil strengthens hair and combats frizz.

### Selección de aceites para todo tipo de cabellos

COD. 1150001 LD OIL ESSENCES DISPLAY

**COD. 1154069** - 12 u. X 0.34 FL. OZ. 10 ml **COD. 1154066** - 3.4 FL. OZ. 100 ml