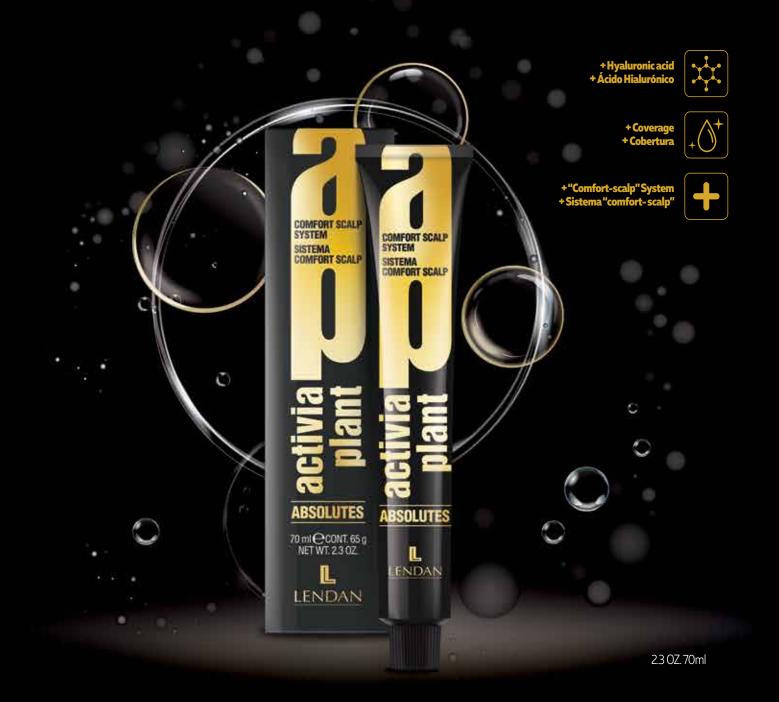

# **ABSOLUTES**

### REPAIRING HAIR COLOR WITH EXCEPTIONAL GRAY COVERAGE AND ANTI-AGING EFFECT.

Activia plant Absolutes have been designed especially for hair with a high percentage of gray and sensitive scalps. They offer 3 outstanding features:

- Total gray coverage and greater tone intensity, due to highly pure chromatic pigments.
- Deep hydration and extremely gentle hair care thanks to hyaluronic acid.
- Clinically proven. With 'comfort-scalp' system which makes it ideal for sensitive scalps..