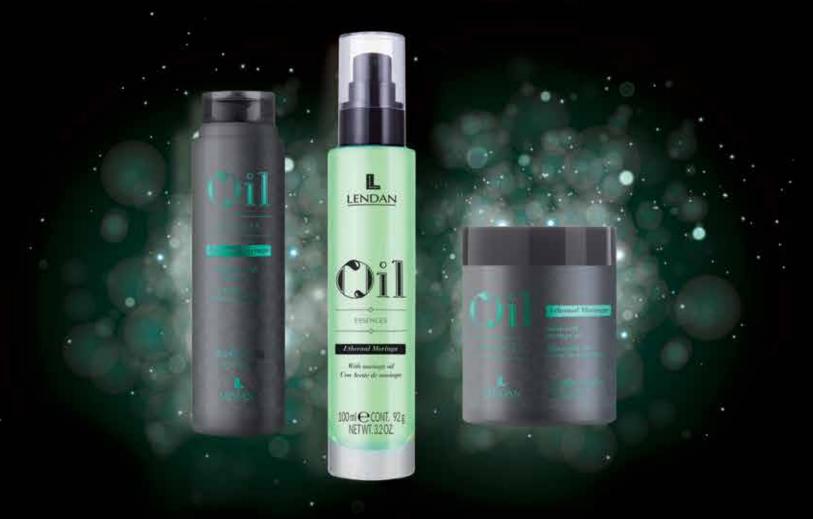

### Ethernal Moringa

Rejuvenates hair from its core Rejuvenece el cabello desde el interior

### Quite the hair experience

**SHAMPOO** capable of renewing the hair's appearance from the very first application thanks to an innovative formula based on Moringa Oleifera oil. Ideal for intensive hair care and gentle cleaning. Sulfate free.

**MASK** Anti-aging hair mask. Rejuvenates the appearance of hair and nourishes from the core. Its formula contains antiaging properties provided by the seeds of the. Moring Oleifera tree, native to the Himalayas. This helps to reduce breakages and provide additional nourishment and softness. Improves hair shine and movement.

**OIL** Ethernal Moringa from the seeds of the Moringa Oleifera tree, native to the Himalayas and known to the Greek, Roman and Egyptian cultures as the tree of life and eternal youth, comes an oil that is capable of rejuvenating the appearance of hair and nourishing it from its core. Its anti-aging properties strengthen the hair, providing it with important minerals and vitamins. It leaves hair naturally shiny and soft, prevents split ends and gives hair a nutrient-rich boost.

#### **SHAMPOO**

Cod. 1154080 - 11.0 OZ. 300ml Cod. 1154083 - 3.7 OZ. 100ml

#### MASK

Cod. 1154081 - 16.4 OZ. 500ml <u>Cod</u>. 1154082 - 1.6 OZ. 50ml

COD. 1154067 - 3.2 OZ. 100 ml COD. 1154074 - 12 u. x 0.32 OZ. 10ml

ESSENCES