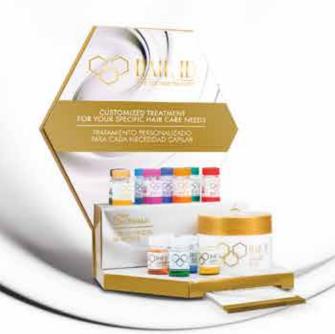

### **HAIR ID SYSTEM**

is made up of:

- · Smart Base
- · Two active concentrates.
- · One essence.

COD. 1144001 6.2 OZ. 175 ml

### **SMART BASE**

A hair mask with intelligent technology that detects the hair's most damaged areas and fills and repairs them, boosting the action of the active ingredients included in the blend. Its formula specifically developed for the Hair Id range allows for personalization of the treatment to suit each hair type, with one unique base that can be adapted to each particular need depending on the concentrates used.

+ THAN 140 COMBINATIONS OF DIFFERENT MASKS