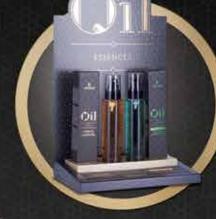

### A selection of oils to suit all hair types

A selection of the most beneficial hair oils from each of the continents like Tsubaki oil, extracted from the Camellia Japonica which has an anti-aging effect on the hair and boosts strength and vigor. Argan oil, the liquid gold from Morocco, illuminates and leaves hair shiny and soft. 'Meadowfoam seed' oil originating from California hydrates even the driest hair. European sourced Wheat Germ oil protects the hair from ageing and hydrates from the root and Macadamia oil strengthens hair and combats frizz.

### Selección de aceites para todo tipo de cabellos

COD. 1150001 LD OIL ESSENCES DISPLAY

**COD. 1154069** - 12 u. X 0.34 FL. OZ. 10 ml **COD. 1154066** - 3.4 FL. OZ. 100 ml