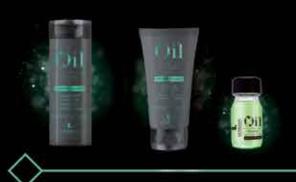

### A selection of oils to suit all hair types

A selection of the most beneficial hair oils from each of the continents like Tsubaki oil, extracted from the Camellia Japonica which has an anti-aging effect on the hair and boosts strength and vigor. Argan oil, the liquid gold from Morocco, illuminates and leaves hair shiny and soft. 'Meadowfoam seed' oil originating from California hydrates even the driest hair. European sourced Wheat Germ oil protects the hair from ageing and hydrates from the root and Macadamia oil strengthens hair and combats frizz.

### Selección de aceites para todo tipo de cabellos

COD. 1150001 LD OIL ESSENCES DISPLAY

**COD. 1154069** - 12 u. X 0.34 FL. OZ. 10 ml **COD. 1154066** - 3.4 FL. OZ. 100 ml