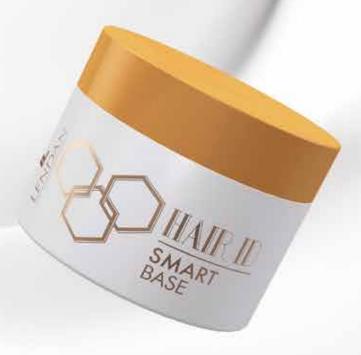

### **HAIR ID SYSTEM**

is made up of:

- · Smart Base
- · Two active concentrates.
- · One essence.

COD. 1144001 6.2 OZ. 175 ml

### **SMART BASE**

A hair mask with intelligent technology that detects the hair's most damaged areas and fills and repairs them, boosting the action of the active ingredients included in the blend. Its formula specifically developed for the Hair Id range allows for personalization of the treatment to suit each hair type, with one unique base that can be adapted to each particular need depending on the concentrates used.

+ THAN 140 COMBINATIONS OF DIFFERENT MASKS