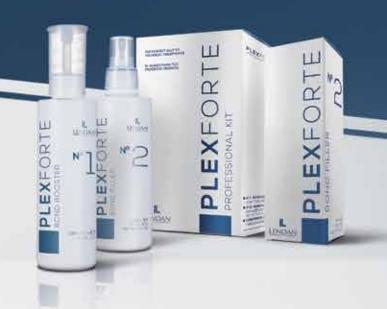

## PLEXFORTE

PROFESSIONAL KIT

### Nº 1 (Bond Booster)

Is an additive for technical products (mainly hair color and lightening) with the main aim of increasing strength and reducing post-treatment breakages.

### N° 2 (Bond Filler)

Is a concentrated treatment which stabilizes bonds after treatment with N° 1 (Bond Booster). It not only increases strength but also nourishes with essential amino acids and seals the structure to guaranty longer-lasting results for the applied technical treatment.

### PROFESSIONAL KIT COD. 1114004

1 u. - Bond Booster 6.8 FL. OZ. 200 ml 1 u. - Bond filler 6.9 OZ. 200 ml 1 u. - Dispenser valve / Válvula dosificadora

### **PROFESSIONAL KIT COD. 1114007**

1 u. - **Bond Booster** 0.5 FL. OZ. 15 ml 1 u. - **Bond filler** 0.5 OZ. 15 ml

### **MAINTENANCE COD. 1114005**

1 u. - **Bond filler** 6.9 OZ. 200 ml