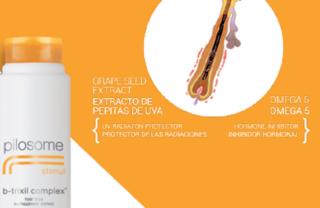

### ADVANCED PROFESSIONAL TREATMENT SYSTEM TO PREVENT HAIR LOSS

Highly effective active ingredients that restore hair's health, bringing it back to its full original beauty.

PILOSOME STIMUL is formulated with b-trixil complex®, an exclusive complex that acts directly on the hair bulb, regulating its biological cycle and the causes of premature aging. It also combats the action of external factors and acts as an antioxidant.