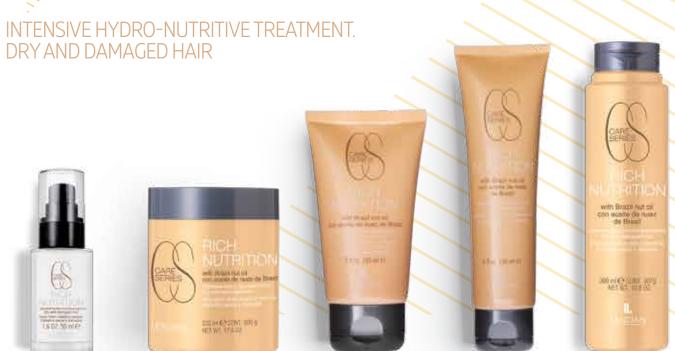

# RICH NUTRITION

### Treats and enriches your hair providing maximum nutrition.

RICH NUTRITION's exclusive formula incorporates Brazil nut oil, which is rich in omega-6 and omega-9 essential fatty acids. It hydrates, nourishes, and repairs the hair shaft from the inside out, delivering softer, more radiant hair and deeper, long-lasting nutrition.

#### Intensive hydro-nutritive shampoo.

COD. 1154031 - 36.1 OZ. 1000 ml COD. 1154036 - 10.8 OZ. 300 ml

#### Intensive hydro-nutritive mask.

COD. 1154033 - 17.6 OZ. 500 ml COD. 1154032 - 5.3 OZ. 150 ml